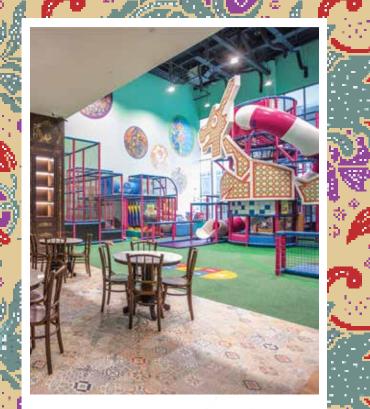

T-Play at HomeTeamNS Khatib is the first indoor playground in Singapore with a local cultural theme.

Partnering with The Intan, Singapore's award winning Peranakan Home Museum, the kids indoor playground infuses the unique Peranakan cultural theme to create a Peranakan adventureland. Filled with vibrant colours & elements of rich heritage, T-Play provides a fun & educational experience for all our little friends and their families.