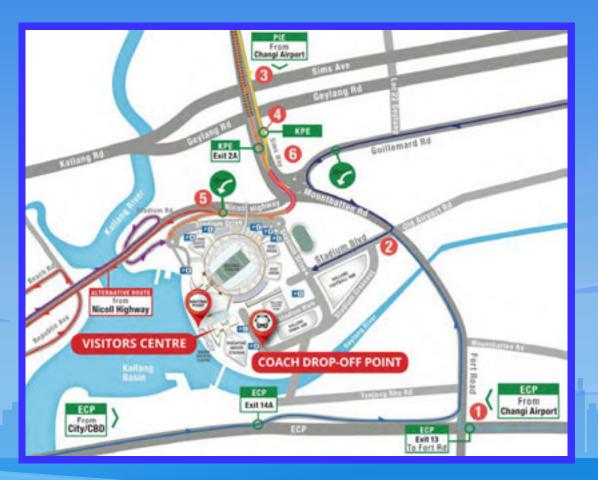

### **9** Bus Service 11

Alight along Stadium Crescent (Bus Stop No. 80199), which is directly outside Singapore Indoor Stadium. BY CAR

### From East Coast Parkway (ECP) and Marina Coastal Expressway (MCE)

- Exit at Fort Road which connects to Mountbatten Road
- 2 From Mountbatten Road, turn left into Stadium Boulevard

### From Central Expressway (CTE)

Exit into PIE heading towards Changi Airport

From **Pan Island Expressway (PIE)** heading towards Changi Airport

From Kallang-Paya Lebar Expressway (KPE) heading to East Coast Parkway (ECP)

- Exit at Sims Avenue and drive along Sims Way
- 4 Keep left along Sims Way and continue onto Mountbatten Road
- 5 From Mountbatten Road, turn right into Stadium Boulevard
- 6 From Guillemard Road

Keep left and enter the slip road into Mountbatten Road

From Mountbatten Road, turn right into Stadium Boulevard