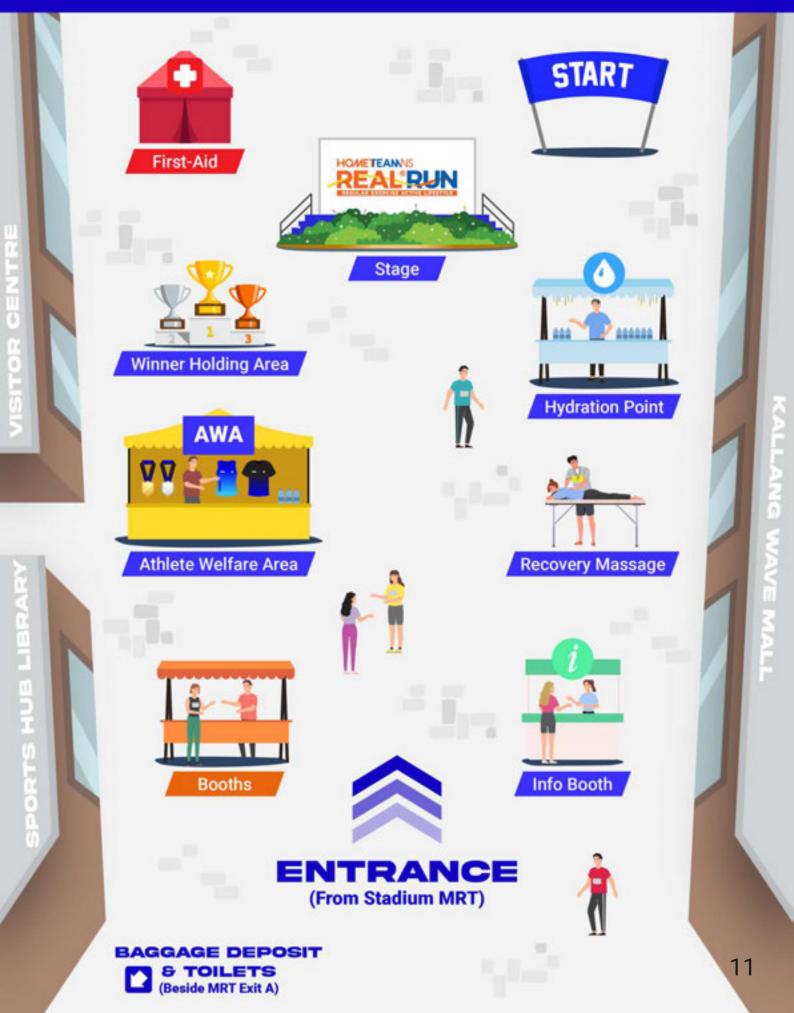

| 4:30am to 10am | <b>Lane Closure</b><br>(2 left lanes)                             | Towards Republic Ave<br>from LP 19                                                 |
| Stadium<br>Place                    | 4:30am to 10am | Lane Closure<br>(One way lane<br>closure towards<br>Roundabout 1) | On Roundabout 1 in<br>between Stadium Drive,<br>Stadium Road, and<br>Stadium Place |

### SUNRIDER®

# Fortune Delight<sup>®</sup>

Hight

CS 34 6 197 BURDING

C

Cleanse, Hydrate, and Energize without the Crash

Cleanses with natural antioxidants

Four times more concentrated than traditional green tea

Balances and energizes your body without a sugar or caffeine crash

Zero fat, sugar, preservatives, or artificial sweeteners

Ø

No added caffeine or chemicals



### RACE VILLAGE



# RACE VILLAGE HIGHLIGHTS



### LUCKY DRAWS



Get a complimentary 10-mins recovery massage by STARBALM masseurs after your race!



Catch our roving Balloon Artist and get your complimentary balloon sculpture!

### EXCLUSIVE FOR HOMETEAMNS MEMBERS

Visit our Membership booth to get a FREE 1-year HomeTeamNS membership extension and a FREE 1-year Singlife Group Personal Accident Insurance!

Complete a financial portfolio review with Singlife and redeem an OTO Back Support massager, while stocks last!

\*T&Cs apply. For details, please visit <u>https://at.singlife.com/oto-tnc</u>. This policy is underwritten by Singapore Life Ltd. Protected up to specified limits by SDIC.



### ROUTE MAP





FCP

ROUTE MAP







ROUTE MAP

### **5KM ROUTE**





### ROUTE MAP



\*Images are for illust