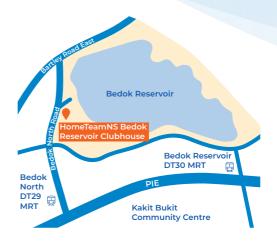

### **Locate Us**

900 BEDOK NORTH ROAD S479994

BY CAR / TAXI / GRAB

Parking is available at prevailing fees. Key in 'HomeTeamNS Bedok Reservoir' into the GPS.

BY MRT

Nearest **Bedok North** MRT (DT29). Exit via Exit A.

BY BUS

Buses available are bus 8, 15, 23, 58, 518.