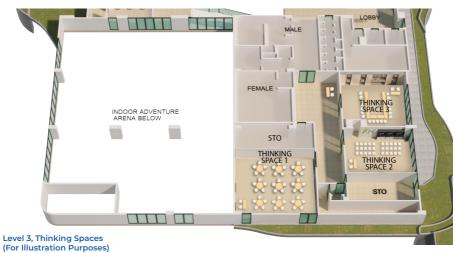

# **Floorplan**

Level 3, Ballrooms (For Illustration Purposes)

**Thinking Spaces** 

Charm your guests with an unforgettable event at our highly versatile and sleek event spaces. Brightly lit with modern furnishing, it boasts a warm and cosy ambience, making it a conducive environment for event hosting.