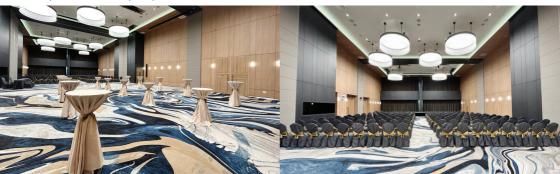

## **Ballrooms**

Spanning over an area of 5,000 sqft, the pillar-free grand ballroom can accommodate **up to 380 guests comfortably in a banquet setting,** making it one of the best choices for large scale events.

### Experience events on a whole new level with us!

| Space                | Floor Area | Capacity* |
|----------------------|------------|-----------|
| Water Haven Ballroom | 314 sqm    | 160       |
| Waterfront Ballroom  | 327 sqm    | 180       |
| Grand Ballroom       | 647 sqm    | 380       |
| Bedok North Foyer    | 150 sqm    | 60        |
| Reservoir Foyer      | 111 sqm    | 50        |

#### **IDEAL FOR:**

Dinner & Dance

Award

Town HallMeeting

Wedding Reception & Solemnization