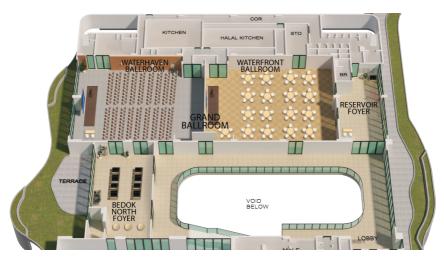

# **Floorplan**

Level 3, Ballrooms (For Illustration Purposes)

**Thinking Spaces** 

Charm your guests with an unforgettable event at our highly versatile and sleek event spaces. Brightly lit with modern furnishing, it boasts a warm and cosy ambience, making it a conducive environment for event hosting.

## **Ballrooms**

Spanning over an area of 5,000 sqft, the pillar-free grand ballroom can accommodate **up to 380 guests comfortably in a banquet setting,** making it one of the best choices for large scale events.

### Experience events on a whole new level with us!

| Space                | Floor Area | Capacity* |
|----------------------|------------|-----------|
| Water Haven Ballroom | 314 sqm    | 160       |
| Waterfront Ballroom  | 327 sqm    | 180       |
| Grand Ballroom       | 647 sqm    | 380       |
| Bedok North Foyer    | 150 sqm    | 60        |
| Reservoir Foyer      | 111 sqm    | 50        |