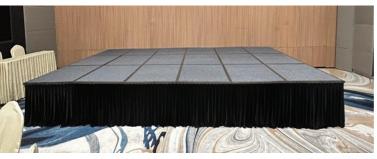

# **Rental Items**

ITEMS:

Baby Chair (W) 0.5m x (H) 0.8m

Cocktail Table (W) 0.6m x (H) 1m

Reception Table (W) 0.45m x (L) 1.5m x (H) 0.75m

Lazy Susan (W) 0.9m

Rostrum (W) 0.6m x (H) 1.6m

Stage (L) 2.4m x (W) 1.2m x (H) 0.61m