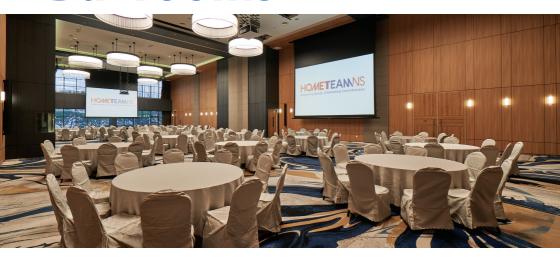

## **Ballrooms**

Spanning over an area of 5,000 sqft, the pillar-free grand ballroom can accommodate **up to 380 guests comfortably in a banquet setting,** making it one of the best choices for large scale events.

### Experience events on a whole new level with us!

| Space                | Floor Area | Capacity* |
|----------------------|------------|-----------|
| Water Haven Ballroom | 314 sqm    | 160       |
| Waterfront Ballroom  | 327 sqm    | 180       |
| Grand Ballroom       | 647 sqm    | 380       |
| Bedok North Foyer    | 150 sqm    | 60        |
| Reservoir Foyer      | 111 sqm    | 50        |