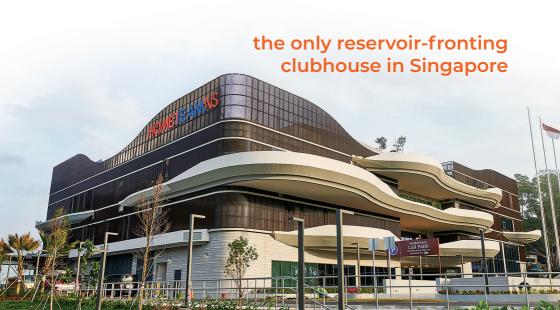

# HomeTeamNS Bedok Reservoir

is the only reservoir-fronting clubhouse in Singapore, surrounded by lush greenery.

With exciting facilities for you to enjoy together with your family and friends such as Singapore's first and largest Indoor Water Adventure Centre, Aqua Adventure, Conceptual Mancaves and Waterfront East Villas.